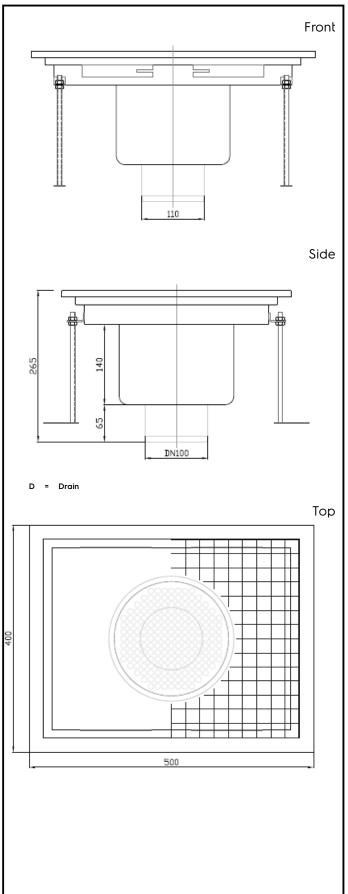

### **Key Information:**

External dimensions, Width:

328061 (FDB4050) 500 mm External dimensions, Depth: 400 mm External dimensions, Height: 265 mm Net weight: 15 kg